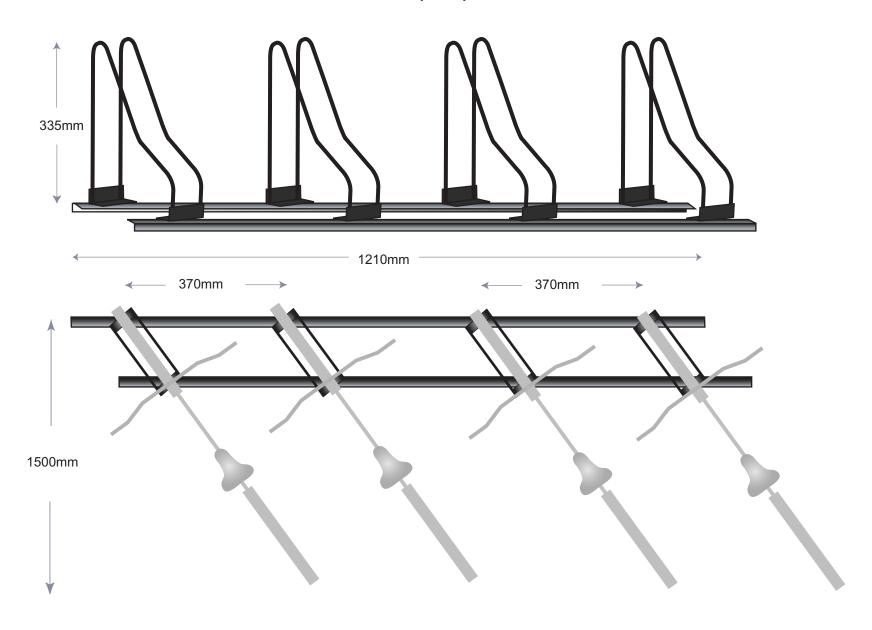

## **LENGTHS:**

PS1:500mm

PS2:470mm

PS3:840mm

PS4: 1210mm

PS5: 1580mm

PS6: 1950mm

PS7: 2320mm

PS8: 2690mm

PS9: 3060mm

PS10:3430mm

<sup>\*</sup> Note: if stand is placed at an angle these lengths will increase.

To fix permanently to cement, use 8mm dynabolt in the holes provided.

For security reasons, it is recommended to place the stand either in a secure lockable location or in a open place where is it visible to general public.