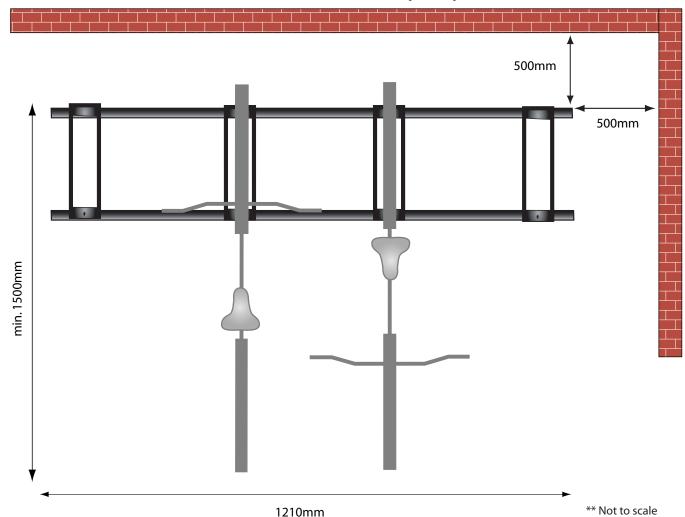

## **LENGTHS:**

PS1:500mm

PS2:470mm

PS3:840mm

PS4: 1210mm

PS5: 1580mm

PS6: 1950mm

PS7: 2320mm

PS8: 2690mm

PS9: 3060mm

PS10:3430mm

<sup>\*</sup> Note: if stand is placed at an angle these lengths will increase.

To fix permanently to cement, use 8mm dynabolt in the holes provided.

For security reasons, it is recommended to place the stand either in a secure lockable location or in a open place where is it visible to general public.